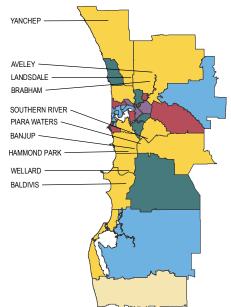

# 2.2 Final approval activity, top suburbs and localities

| Rank | <b>Metropolitan</b> <sup>1</sup> | Lots | Rank | Balance of State                      | Lots |
|------|----------------------------------|------|------|---------------------------------------|------|
| 1    | Piara Waters                     | 266  | 1    | Dunsborough                           | 41   |
| 2    | Brabham                          | 128  | 2    | Wandina                               | 31   |
| 3    | Southern River                   | 118  | 3    | Eaton                                 | 21   |
| 4    | Yanchep                          | 115  | 4    | Australind                            | 13   |
| 5    | Baldivis                         | 110  | 5    | Kealy                                 | 12   |
| 6    | Aveley                           | 106  | 6    | Margaret River                        | 11   |
| 7    | Wellard                          | 92   | 7    | Mira Mar                              | 10   |
| 8    | Hammond Park                     | 91   | 8    | Glen Iris                             | 9    |
| 9    | Banjup                           | 75   | 9    | East Bunbury/Harvey/<br>South Bunbury | 7    |
| 10   | Landsdale                        | 74   | 10   | Capel/Millars Well                    | 5    |