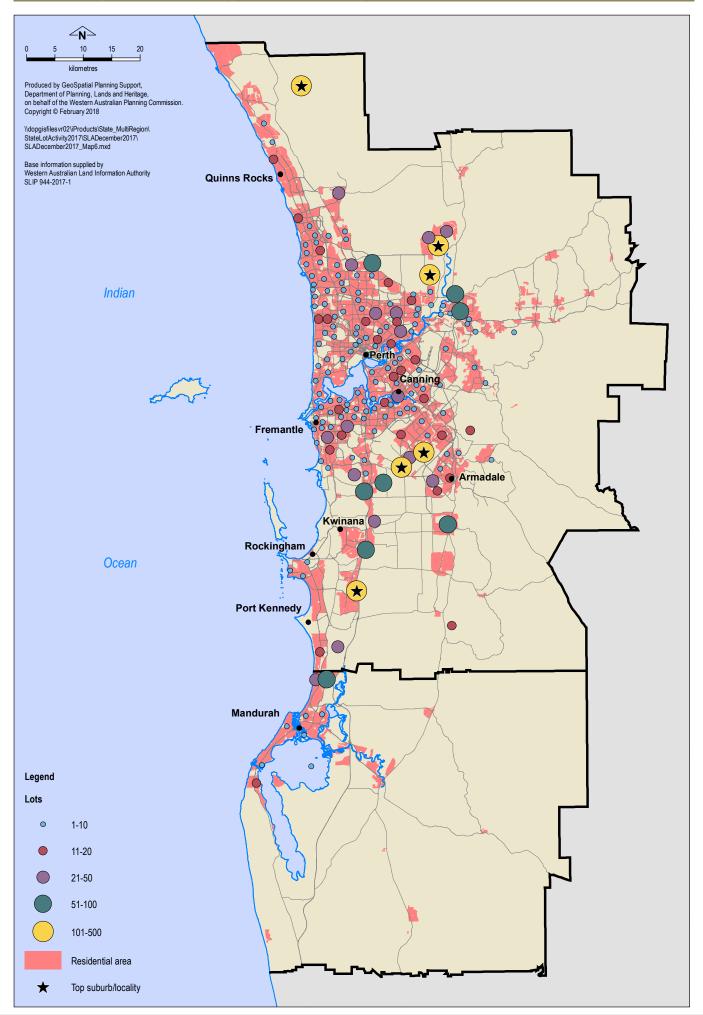

## Final approvals by local government - lots

| 1-10     | 21-50     | 101+ |
|----------|-----------|------|
| 11-20    | 51-100    |      |
| No final | approvals |      |

Note: Top suburbs and localities identified where relevant