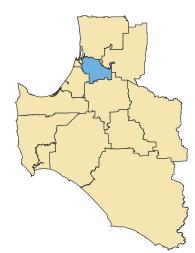

# 2 Residential activity

# 2.1 Regional summary: December quarter 2017

|                                 | Developer –<br>lodged<br>applications | Applications<br>under<br>assessment       | Conditional<br>approvals | Developer<br>stock of current<br>conditional<br>approvals | Final<br>approvals |
|---------------------------------|---------------------------------------|-------------------------------------------|--------------------------|-----------------------------------------------------------|--------------------|
|                                 | Proposed<br>lots                      | Proposed lots<br>up to end of<br>Dec 2017 | Proposed<br>lots         | Proposed lots<br>up to end of<br>Dec 2017                 | Lots               |
| Metropolitan <sup>1</sup>       |                                       |                                           |                          |                                                           |                    |
| Central sub-region              | 907                                   | 962                                       | 860                      | 5,379                                                     | 645                |
| North-west sub-region           | 1,656                                 | 1,711                                     | 1,250                    | 12,822                                                    | 402                |
| North-east sub-region           | 837                                   | 1,301                                     | 785                      | 8,238                                                     | 517                |
| South-east sub-region           | 455                                   | 874                                       | 434                      | 10,638                                                    | 672                |
| South-west sub-region           | 693                                   | 2,352                                     | 711                      | 15,688                                                    | 594                |
| Peel Region Scheme <sup>2</sup> | 20                                    | 542                                       | 300                      | 4,843                                                     | 141                |
| Total metropolitan <sup>1</sup> | 4,568                                 | 7,742                                     | 4,340                    | 57,608                                                    | 2,971              |
| State planning region           |                                       |                                           |                          |                                                           |                    |
| Perth                           | 4,548                                 | 7,200                                     | 4,040                    | 52,765                                                    | 2,830              |
| Peel <sup>3</sup>               | 20                                    | 542                                       | 300                      | 4,846                                                     | 141                |
| Sub-total                       | 4,568                                 | 7,742                                     | 4,340                    | 57,611                                                    | 2,971              |
| Rest of the State               |                                       |                                           |                          |                                                           |                    |
| Gascoyne                        | 2                                     | 8                                         | 0                        | 74                                                        | 0                  |
| Goldfields-Esperance            | 8                                     | 25                                        | 1                        | 370                                                       | 2                  |
| Great Southern                  | 33                                    | 29                                        | 17                       | 1,200                                                     | 20                 |
| Kimberley                       | 0                                     | 65                                        | 9                        | 621                                                       | 0                  |
| Mid West                        | 46                                    | 44                                        | 1                        | 2,331                                                     | 31                 |
| Pilbara                         | 4                                     | 4                                         | 3                        | 463                                                       | 10                 |
| South West                      | 310                                   | 643                                       | 233                      | 4,202                                                     | 154                |
| Wheatbelt                       | 6                                     | 19                                        | 40                       | 2,551                                                     | 3                  |
| Sub-total                       | 409                                   | 837                                       | 304                      | 11,812                                                    | 220                |
| Total State                     | 4,977                                 | 8,579                                     | 4,644                    | 69,423                                                    | 3,191              |

# 2.2 Final approval activity, top suburbs and localities

| Rank | <b>Metropolitan</b> <sup>1</sup> | Lots | Rank | Balance of State                      | Lots |
|------|----------------------------------|------|------|---------------------------------------|------|
| 1    | Piara Waters                     | 266  | 1    | Dunsborough                           | 41   |
| 2    | Brabham                          | 128  | 2    | Wandina                               | 31   |
| 3    | Southern River                   | 118  | 3    | Eaton                                 | 21   |
| 4    | Yanchep                          | 115  | 4    | Australind                            | 13   |
| 5    | Baldivis                         | 110  | 5    | Kealy                                 | 12   |
| 6    | Aveley                           | 106  | 6    | Margaret River                        | 11   |
| 7    | Wellard                          | 92   | 7    | Mira Mar                              | 10   |
| 8    | Hammond Park                     | 91   | 8    | Glen Iris                             | 9    |
| 9    | Banjup                           | 75   | 9    | East Bunbury/Harvey/<br>South Bunbury | 7    |
| 10   | Landsdale                        | 74   | 10   | Capel/Millars Well                    | 5    |

## Final approvals by local government - lots

| 1-10     | 21-50     | 101+ |
|----------|-----------|------|
| 11-20    | 51-100    |      |
| No final | approvals |      |

Note: Top suburbs and localities identified where relevant