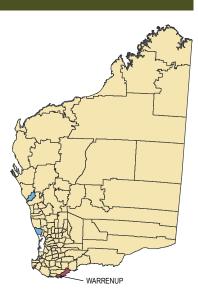

# 5.2 Final approval activity, top suburbs and localities

| Rank | Metropolitan <sup>1</sup> | Lots* | Rank | Balance of State | Lots* |
|------|---------------------------|-------|------|------------------|-------|
| 1    | Gidgegannup               | 18    | 1    | Warrenup         | 14    |
| 2    | Mount Helena              | 5     |      | Quedjinup        | 9     |