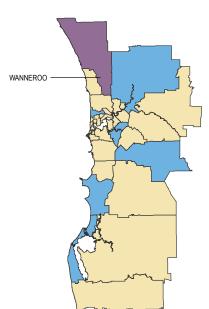

# 2.2 Final approval activity, top suburbs and localities

| Rank | <b>Metropolitan</b> <sup>1</sup> | Lots | Rank | Balance of State                      | Lots |
|------|----------------------------------|------|------|---------------------------------------|------|
| 1    | Piara Waters                     | 266  | 1    | Dunsborough                           | 41   |
| 2    | Brabham                          | 128  | 2    | Wandina                               | 31   |
| 3    | Southern River                   | 118  | 3    | Eaton                                 | 21   |
| 4    | Yanchep                          | 115  | 4    | Australind                            | 13   |
| 5    | Baldivis                         | 110  | 5    | Kealy                                 | 12   |
| 6    | Aveley                           | 106  | 6    | Margaret River                        | 11   |
| 7    | Wellard                          | 92   | 7    | Mira Mar                              | 10   |
| 8    | Hammond Park                     | 91   | 8    | Glen Iris                             | 9    |
| 9    | Banjup                           | 75   | 9    | East Bunbury/Harvey/<br>South Bunbury | 7    |
| 10   | Landsdale                        | 74   | 10   | Capel/Millars Well                    | 5    |

## Final approvals by local government - lots

| 1-10     | 21-50     | 101+ |
|----------|-----------|------|
| 11-20    | 51-100    |      |
| No final | approvals |      |

Note: Top suburbs and localities identified where relevant