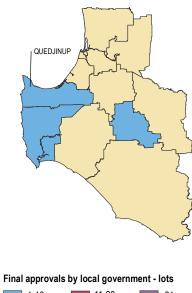

## Final approvals by local government - lots

| 1-10     | 21-50     | 101+ |
|----------|-----------|------|
| 11-20    | 51-100    |      |
| No final | approvals |      |

Note: Top suburbs and localities identified where relevant

# 5.2 Final approval activity, top suburbs and localities

| Rank | Metropolitan <sup>1</sup> | Lots* | Rank | Balance of State | Lots* |
|------|---------------------------|-------|------|------------------|-------|
| 1    | Gidgegannup               | 18    | 1    | Warrenup         | 14    |
| 2    | Mount Helena              | 5     |      | Quedjinup        | 9     |