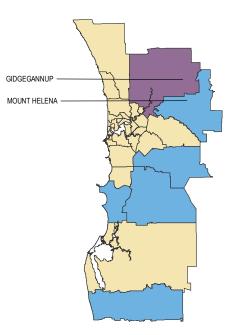

# 5.2 Final approval activity, top suburbs and localities

| Rank | Metropolitan <sup>1</sup> | Lots* | Rank | Balance of State | Lots* |
|------|---------------------------|-------|------|------------------|-------|
| 1    | Gidgegannup               | 18    | 1    | Warrenup         | 14    |
| 2    | Mount Helena              | 5     |      | Quedjinup        | 9     |

\* Five lots or more

**Metropolitan**<sup>1</sup>