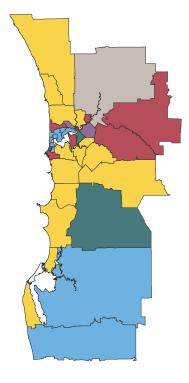

#### **Metropolitan**<sup>1</sup>

#### Regionals

Green title lots versus strata lots

<sup>1</sup> The metropolitan region is made up of Metropolitan Region Scheme area and Peel Region Scheme area, as defined by Directions 2031.

<sup>2</sup> The Peel Region Scheme includes the City of Mandurah and the shires of Murray and Waroona.