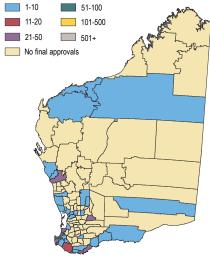

# 1.1 Final approval activity December quarter 2017

## Final approvals by local government - lots

| 1-10     | 21-50     | 101+ |
|----------|-----------|------|
| 11-20    | 51-100    |      |
| No final | approvals |      |

Note: Top suburbs and localities identified where relevant