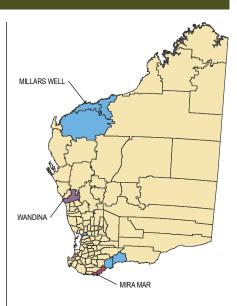

# 2.2 Final approval activity, top suburbs and localities

| Rank | <b>Metropolitan</b> <sup>1</sup> | Lots | Rank | Balance of State                      | Lots |
|------|----------------------------------|------|------|---------------------------------------|------|
| 1    | Piara Waters                     | 266  | 1    | Dunsborough                           | 41   |
| 2    | Brabham                          | 128  | 2    | Wandina                               | 31   |
| 3    | Southern River                   | 118  | 3    | Eaton                                 | 21   |
| 4    | Yanchep                          | 115  | 4    | Australind                            | 13   |
| 5    | Baldivis                         | 110  | 5    | Kealy                                 | 12   |
| 6    | Aveley                           | 106  | 6    | Margaret River                        | 11   |
| 7    | Wellard                          | 92   | 7    | Mira Mar                              | 10   |
| 8    | Hammond Park                     | 91   | 8    | Glen Iris                             | 9    |
| 9    | Banjup                           | 75   | 9    | East Bunbury/Harvey/<br>South Bunbury | 7    |
| 10   | Landsdale                        | 74   | 10   | Capel/Millars Well                    | 5    |