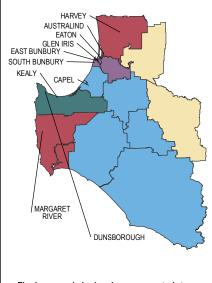

# 2.2 Final approval activity, top suburbs and localities

| Rank | <b>Metropolitan</b> <sup>1</sup> | Lots | Rank | Balance of State                      | Lots |
|------|----------------------------------|------|------|---------------------------------------|------|
| 1    | Piara Waters                     | 266  | 1    | Dunsborough                           | 41   |
| 2    | Brabham                          | 128  | 2    | Wandina                               | 31   |
| 3    | Southern River                   | 118  | 3    | Eaton                                 | 21   |
| 4    | Yanchep                          | 115  | 4    | Australind                            | 13   |
| 5    | Baldivis                         | 110  | 5    | Kealy                                 | 12   |
| 6    | Aveley                           | 106  | 6    | Margaret River                        | 11   |
| 7    | Wellard                          | 92   | 7    | Mira Mar                              | 10   |
| 8    | Hammond Park                     | 91   | 8    | Glen Iris                             | 9    |
| 9    | Banjup                           | 75   | 9    | East Bunbury/Harvey/<br>South Bunbury | 7    |
| 10   | Landsdale                        | 74   | 10   | Capel/Millars Well                    | 5    |