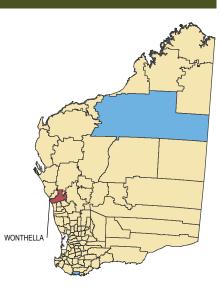

# 6.2 Final approval activity, top suburbs and localities

| Rank | Metropolitan <sup>1</sup> | Lots* | Rank | Balance of State | Lots* |
|------|---------------------------|-------|------|------------------|-------|
| 1    | Wanneroo                  | 11    | 1    | Wonthella        | 6     |

\* Five lots or more