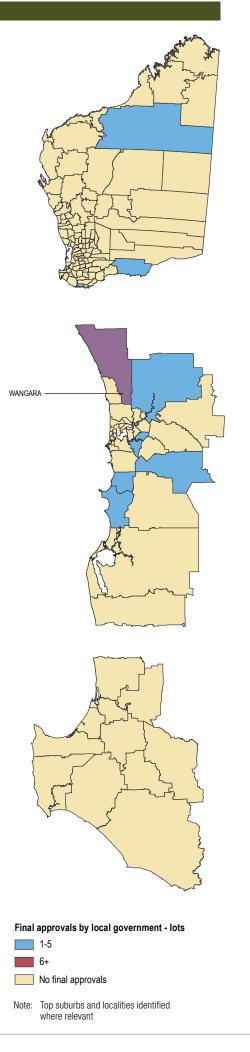

# 2.1 Regional summary: June quarter 2018

|                                 | Developer –<br>lodged<br>applications | Applications<br>under<br>assessment        | Conditional<br>approvals | Developer<br>stock of current<br>conditional<br>approvals | Final<br>approvals |
|---------------------------------|---------------------------------------|--------------------------------------------|--------------------------|-----------------------------------------------------------|--------------------|
|                                 | Proposed<br>lots                      | Proposed lots<br>up to end of<br>June 2018 | Proposed<br>lots         | Proposed lots<br>up to end of<br>June 2018                | Lots               |
| Metropolitan <sup>1</sup>       |                                       | ,                                          |                          |                                                           |                    |
| Central sub-region              | 956                                   | 859                                        | 707                      | 5,966                                                     | 704                |
| North-west sub-region           | 640                                   | 883                                        | 1,252                    | 13,102                                                    | 529                |
| North-east sub-region           | 1,026                                 | 1,224                                      | 290                      | 8,423                                                     | 691                |
| South-east sub-region           | 559                                   | 671                                        | 231                      | 10,236                                                    | 407                |
| South-west sub-region           | 913                                   | 2,226                                      | 1,597                    | 15,709                                                    | 553                |
| Peel Region Scheme <sup>2</sup> | 325                                   | 319                                        | 455                      | 5,383                                                     | 67                 |
| Total metropolitan <sup>1</sup> | 4,419                                 | 6,182                                      | 4,532                    | 58,819                                                    | 2,951              |
| State planning region           |                                       |                                            |                          |                                                           |                    |
| Perth                           | 4,094                                 | 5,863                                      | 4,077                    | 53,436                                                    | 2,884              |
| Peel <sup>3</sup>               | 325                                   | 319                                        | 455                      | 5,386                                                     | 67                 |
| Sub-total                       | 4,419                                 | 6,182                                      | 4,532                    | 58,822                                                    | 2,951              |
| Rest of the State               |                                       |                                            |                          |                                                           |                    |
| Gascoyne                        | 0                                     | 0                                          | 0                        | 35                                                        | 0                  |
| Goldfields-Esperance            | 28                                    | 45                                         | 48                       | 397                                                       | 13                 |
| Great Southern                  | 52                                    | 47                                         | 12                       | 1,128                                                     | 14                 |
| Kimberley                       | 2                                     | 2                                          | 141                      | 553                                                       | 0                  |
| Mid West                        | 16                                    | 16                                         | 86                       | 2,091                                                     | 5                  |
| Pilbara                         | 2                                     | 2                                          | 4                        | 459                                                       | 4                  |
| South West                      | 643                                   | 1,243                                      | 83                       | 5,038                                                     | 123                |
| Wheatbelt                       | 2,010                                 | 2,010                                      | 13                       | 2,514                                                     | 6                  |
| Sub-total                       | 2,753                                 | 3,365                                      | 387                      | 12,215                                                    | 165                |
| Total State                     | 7,172                                 | 9,547                                      | 4,919                    | 71,037                                                    | 3,116              |