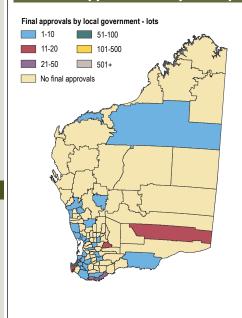

# 2.1 Regional summary: June quarter 2018

|                                 | Developer –<br>lodged<br>applications | Applications<br>under<br>assessment        | Conditional<br>approvals | Developer<br>stock of current<br>conditional<br>approvals | Final<br>approvals |
|---------------------------------|---------------------------------------|--------------------------------------------|--------------------------|-----------------------------------------------------------|--------------------|
|                                 | Proposed<br>lots                      | Proposed lots<br>up to end of<br>June 2018 | Proposed<br>lots         | Proposed lots<br>up to end of<br>June 2018                | Lots               |
| Metropolitan <sup>1</sup>       |                                       | ,                                          |                          |                                                           |                    |
| Central sub-region              | 956                                   | 859                                        | 707                      | 5,966                                                     | 704                |
| North-west sub-region           | 640                                   | 883                                        | 1,252                    | 13,102                                                    | 529                |
| North-east sub-region           | 1,026                                 | 1,224                                      | 290                      | 8,423                                                     | 691                |
| South-east sub-region           | 559                                   | 671                                        | 231                      | 10,236                                                    | 407                |
| South-west sub-region           | 913                                   | 2,226                                      | 1,597                    | 15,709                                                    | 553                |
| Peel Region Scheme <sup>2</sup> | 325                                   | 319                                        | 455                      | 5,383                                                     | 67                 |
| Total metropolitan <sup>1</sup> | 4,419                                 | 6,182                                      | 4,532                    | 58,819                                                    | 2,951              |
| State planning region           |                                       |                                            |                          |                                                           |                    |
| Perth                           | 4,094                                 | 5,863                                      | 4,077                    | 53,436                                                    | 2,884              |
| Peel <sup>3</sup>               | 325                                   | 319                                        | 455                      | 5,386                                                     | 67                 |
| Sub-total                       | 4,419                                 | 6,182                                      | 4,532                    | 58,822                                                    | 2,951              |
| Rest of the State               |                                       |                                            |                          |                                                           |                    |
| Gascoyne                        | 0                                     | 0                                          | 0                        | 35                                                        | 0                  |
| Goldfields-Esperance            | 28                                    | 45                                         | 48                       | 397                                                       | 13                 |
| Great Southern                  | 52                                    | 47                                         | 12                       | 1,128                                                     | 14                 |
| Kimberley                       | 2                                     | 2                                          | 141                      | 553                                                       | 0                  |
| Mid West                        | 16                                    | 16                                         | 86                       | 2,091                                                     | 5                  |
| Pilbara                         | 2                                     | 2                                          | 4                        | 459                                                       | 4                  |
| South West                      | 643                                   | 1,243                                      | 83                       | 5,038                                                     | 123                |
| Wheatbelt                       | 2,010                                 | 2,010                                      | 13                       | 2,514                                                     | 6                  |
| Sub-total                       | 2,753                                 | 3,365                                      | 387                      | 12,215                                                    | 165                |
| Total State                     | 7,172                                 | 9,547                                      | 4,919                    | 71,037                                                    | 3,116              |