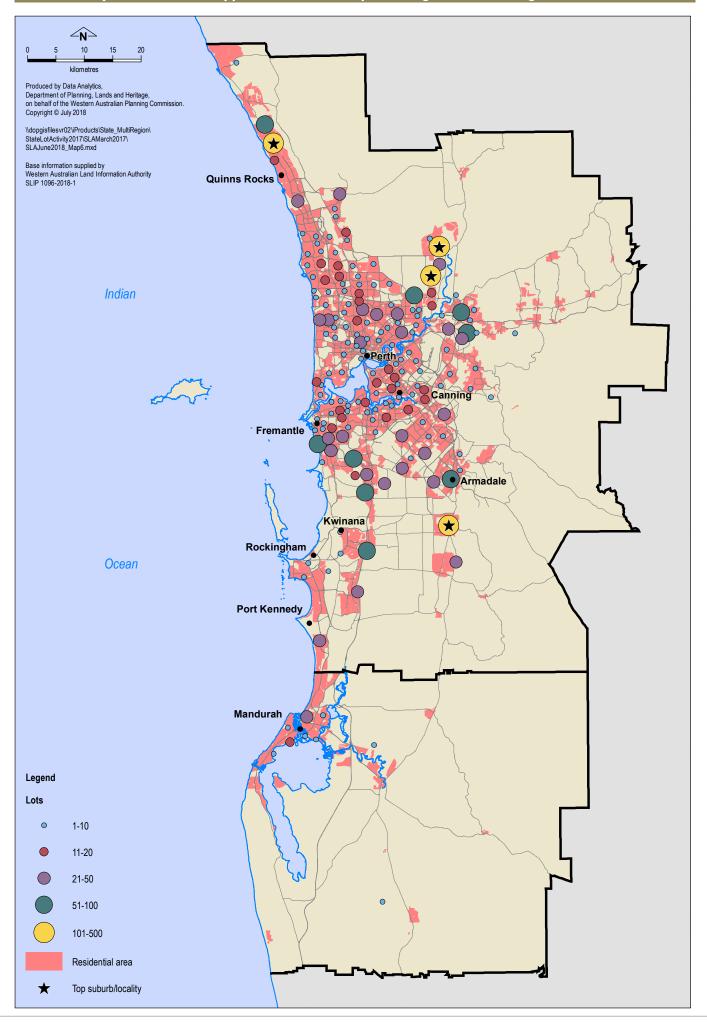

# 2.2 Final approval: top suburbs and localities

| Rank | Metropolitan <sup>1</sup> | Lots* | Rank | Balance of State   | Lots* |
|------|---------------------------|-------|------|--------------------|-------|
| 1    | Alkimos                   | 166   | 1    | Dunsborough        | 42    |
| 2    | Aveley                    | 159   | 2    | Usher              | 15    |
| 3    | Brabham                   | 136   | 3    | Dardanup           | 14    |
| 4    | Byford                    | 101   | 4    | Eaton              | 12    |
| 5    | Eglinton                  | 90    | 5    | Capel/Little Grove | 9     |
| 6    | Armadale                  | 88    | 6    | West Busselton     | 7     |
| 7    | Hammond Park              | 82    | 7    | Harvey             | 5     |
| 8    | Helena Valley             | 81    |      |                    |       |
| 9    | Wellard                   | 73    |      |                    |       |
| 10   | Yangebup                  | 62    |      |                    |       |