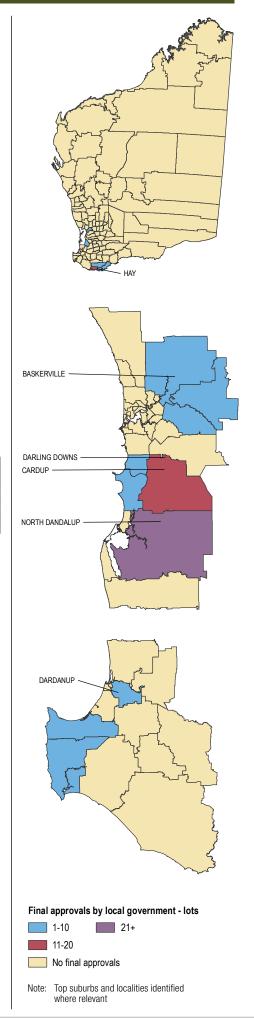

# 2.2 Final approval: top suburbs and localities

| Rank | Metropolitan <sup>1</sup> | Lots* | Rank | Balance of State   | Lots* |
|------|---------------------------|-------|------|--------------------|-------|
| 1    | Alkimos                   | 166   | 1    | Dunsborough        | 42    |
| 2    | Aveley                    | 159   | 2    | Usher              | 15    |
| 3    | Brabham                   | 136   | 3    | Dardanup           | 14    |
| 4    | Byford                    | 101   | 4    | Eaton              | 12    |
| 5    | Eglinton                  | 90    | 5    | Capel/Little Grove | 9     |
| 6    | Armadale                  | 88    | 6    | West Busselton     | 7     |
| 7    | Hammond Park              | 82    | 7    | Harvey             | 5     |
| 8    | Helena Valley             | 81    |      |                    |       |
| 9    | Wellard                   | 73    |      |                    |       |
| 10   | Yangebup                  | 62    |      |                    |       |