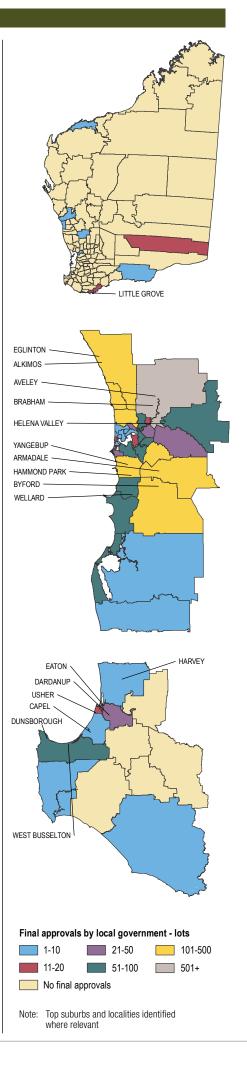

# 2.2 Final approval: top suburbs and localities

| Rank | Metropolitan <sup>1</sup> | Lots* | Rank | Balance of State   | Lots* |
|------|---------------------------|-------|------|--------------------|-------|
| 1    | Alkimos                   | 166   | 1    | Dunsborough        | 42    |
| 2    | Aveley                    | 159   | 2    | Usher              | 15    |
| 3    | Brabham                   | 136   | 3    | Dardanup           | 14    |
| 4    | Byford                    | 101   | 4    | Eaton              | 12    |
| 5    | Eglinton                  | 90    | 5    | Capel/Little Grove | 9     |
| 6    | Armadale                  | 88    | 6    | West Busselton     | 7     |
| 7    | Hammond Park              | 82    | 7    | Harvey             | 5     |
| 8    | Helena Valley             | 81    |      |                    |       |
| 9    | Wellard                   | 73    |      |                    |       |
| 10   | Yangebup                  | 62    |      |                    |       |

<sup>\*</sup> Five lots or more