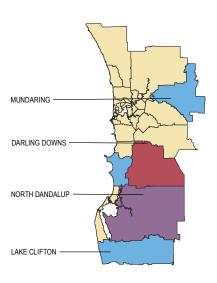

# 5.2 Final approval: top suburbs and localities

| Rank | Metropolitan <sup>1</sup> | Metropolitan¹ Lots* Rank Balance of |   | Balance of State | Lots* |
|------|---------------------------|-------------------------------------|---|------------------|-------|
| 1    | North Dandalup            | 48                                  | 1 | Lower Chittering | 17    |
| 2    | Darling Downs             | 14                                  | 2 | Vasse            | 9     |
| 3    | Lake Clifton              | 10                                  |   |                  |       |
| 4    | Mundaring                 | 7                                   |   |                  |       |