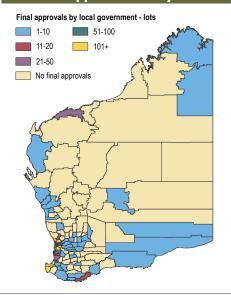

# 2.1 Regional summary: March quarter 2022

|                                 | 1                                     |                                           |                          |                                                             |                    |
|---------------------------------|---------------------------------------|-------------------------------------------|--------------------------|-------------------------------------------------------------|--------------------|
|                                 | Developer –<br>lodged<br>applications | Applications<br>under<br>assessment       | Conditional<br>approvals | Developers'<br>stock of current<br>conditional<br>approvals | Final<br>approvals |
|                                 | Proposed<br>lots                      | Proposed lots<br>up to end of<br>Mar 2022 | Proposed<br>lots         | Proposed lots<br>up to end of<br>Mar 2022                   | Lots               |
| Metropolitan <sup>1</sup>       |                                       |                                           |                          |                                                             |                    |
| Central sub-region              | 641                                   | 910                                       | 650                      | 5,907                                                       | 430                |
| North-west sub-region           | 1,198                                 | 2,103                                     | 738                      | 13,538                                                      | 564                |
| North-east sub-region           | 550                                   | 1,046                                     | 551                      | 9,335                                                       | 330                |
| South-east sub-region           | 1,112                                 | 2,209                                     | 144                      | 8,860                                                       | 233                |
| South-west sub-region           | 495                                   | 718                                       | 759                      | 15,029                                                      | 321                |
| Peel Region Scheme <sup>2</sup> | 615                                   | 1,211                                     | 126                      | 5,134                                                       | 296                |
| Total metropolitan <sup>1</sup> | 4,611                                 | 8,197                                     | 2,968                    | 57,803                                                      | 2,174              |
| State planning region           |                                       |                                           |                          |                                                             |                    |
| Perth                           | 3,996                                 | 6,986                                     | 2,842                    | 52,669                                                      | 1,878              |
| Peel <sup>3</sup>               | 790                                   | 1,386                                     | 126                      | 5,136                                                       | 296                |
| Sub-total                       | 4,786                                 | 8,372                                     | 2,968                    | 57,805                                                      | 2,174              |
| Rest of the State               |                                       |                                           |                          |                                                             |                    |
| Gascoyne                        | 0                                     | 0                                         | 0                        | 28                                                          | 2                  |
| Goldfields-Esperance            | 88                                    | 85                                        | 62                       | 466                                                         | 2                  |
| Great Southern                  | 113                                   | 197                                       | 101                      | 970                                                         | 19                 |
| Kimberley                       | 71                                    | 71                                        | 6                        | 270                                                         | 4                  |
| Mid West                        | 10                                    | 71                                        | 2                        | 1,638                                                       | 4                  |
| Pilbara                         | 23                                    | 23                                        | 150                      | 625                                                         | 46                 |
| South West                      | 399                                   | 450                                       | 351                      | 5,971                                                       | 217                |
| Wheatbelt                       | 21                                    | 18                                        | 9                        | 2,378                                                       | 13                 |
| Sub-total                       | 725                                   | 915                                       | 681                      | 12,346                                                      | 307                |
| Total State                     | 5,511                                 | 9,287                                     | 3,649                    | 70,151                                                      | 2,481              |