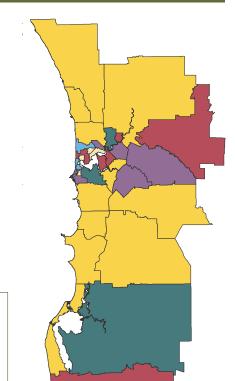

# 2.1 Regional summary: March quarter 2022

|                                 | 1                                     |                                           |                          |                                                             |                    |
|---------------------------------|---------------------------------------|-------------------------------------------|--------------------------|-------------------------------------------------------------|--------------------|
|                                 | Developer –<br>lodged<br>applications | Applications<br>under<br>assessment       | Conditional<br>approvals | Developers'<br>stock of current<br>conditional<br>approvals | Final<br>approvals |
|                                 | Proposed<br>lots                      | Proposed lots<br>up to end of<br>Mar 2022 | Proposed<br>lots         | Proposed lots<br>up to end of<br>Mar 2022                   | Lots               |
| Metropolitan <sup>1</sup>       |                                       |                                           |                          |                                                             |                    |
| Central sub-region              | 641                                   | 910                                       | 650                      | 5,907                                                       | 430                |
| North-west sub-region           | 1,198                                 | 2,103                                     | 738                      | 13,538                                                      | 564                |
| North-east sub-region           | 550                                   | 1,046                                     | 551                      | 9,335                                                       | 330                |
| South-east sub-region           | 1,112                                 | 2,209                                     | 144                      | 8,860                                                       | 233                |
| South-west sub-region           | 495                                   | 718                                       | 759                      | 15,029                                                      | 321                |
| Peel Region Scheme <sup>2</sup> | 615                                   | 1,211                                     | 126                      | 5,134                                                       | 296                |
| Total metropolitan <sup>1</sup> | 4,611                                 | 8,197                                     | 2,968                    | 57,803                                                      | 2,174              |
| State planning region           |                                       |                                           |                          |                                                             |                    |
| Perth                           | 3,996                                 | 6,986                                     | 2,842                    | 52,669                                                      | 1,878              |
| Peel <sup>3</sup>               | 790                                   | 1,386                                     | 126                      | 5,136                                                       | 296                |
| Sub-total                       | 4,786                                 | 8,372                                     | 2,968                    | 57,805                                                      | 2,174              |
| Rest of the State               |                                       |                                           |                          |                                                             |                    |
| Gascoyne                        | 0                                     | 0                                         | 0                        | 28                                                          | 2                  |
| Goldfields-Esperance            | 88                                    | 85                                        | 62                       | 466                                                         | 2                  |
| Great Southern                  | 113                                   | 197                                       | 101                      | 970                                                         | 19                 |
| Kimberley                       | 71                                    | 71                                        | 6                        | 270                                                         | 4                  |
| Mid West                        | 10                                    | 71                                        | 2                        | 1,638                                                       | 4                  |
| Pilbara                         | 23                                    | 23                                        | 150                      | 625                                                         | 46                 |
| South West                      | 399                                   | 450                                       | 351                      | 5,971                                                       | 217                |
| Wheatbelt                       | 21                                    | 18                                        | 9                        | 2,378                                                       | 13                 |
| Sub-total                       | 725                                   | 915                                       | 681                      | 12,346                                                      | 307                |
| Total State                     | 5,511                                 | 9,287                                     | 3,649                    | 70,151                                                      | 2,481              |