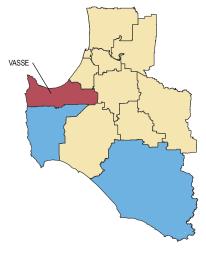

# 5.2 Final approval: top suburbs and localities

| Rank | Metropolitan <sup>1</sup> | Metropolitan¹ Lots* Rank Balance of |   | Balance of State | Lots* |
|------|---------------------------|-------------------------------------|---|------------------|-------|
| 1    | North Dandalup            | 48                                  | 1 | Lower Chittering | 17    |
| 2    | Darling Downs             | 14                                  | 2 | Vasse            | 9     |
| 3    | Lake Clifton              | 10                                  |   |                  |       |
| 4    | Mundaring                 | 7                                   |   |                  |       |

<sup>\*</sup> Five lots or more