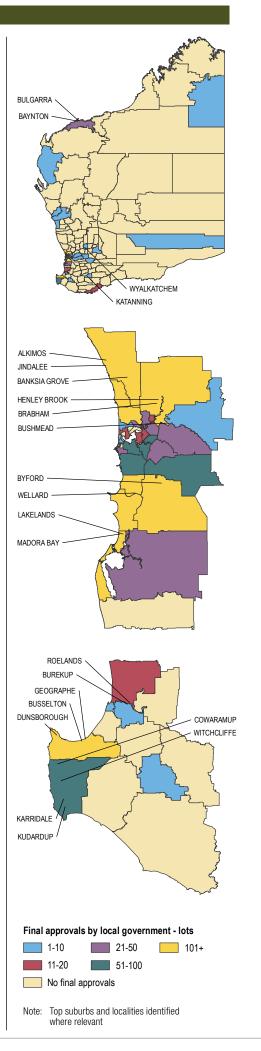

# 2.2 Final approval: top suburbs and localities

| Rank | Metropolitan <sup>1</sup> | Lots | Rank | Balance of State             | Lots* |
|------|---------------------------|------|------|------------------------------|-------|
| 1    | Alkimos                   | 108  | 1    | Dunsborough                  | 92    |
| 2    | Wellard                   | 104  | 2    | Cowaramup                    | 32    |
| 3    | Madora Bay                | 93   | 3    | Witchcliffe                  | 27    |
| 4    | Byford                    | 88   | 4    | Baynton                      | 26    |
| 5    | Banksia Grove             | 83   | 5    | Bulgarra                     | 20    |
| 6    | Lakelands                 | 75   | 6    | Roelands                     | 16    |
| 7    | Bushmead                  | 65   | 7    | Karridale                    | 14    |
| 8    | Henley Brook              | 58   | 8    | Burekup                      | 10    |
| 9    | Jindalee                  | 56   | 9    | Katanning                    | 8     |
| 10   | Brabham                   | 49   | 10   | Wyalkatchem                  | 7     |
|      |                           |      | 11   | Kudardup/Busselton/Geographe | 6     |