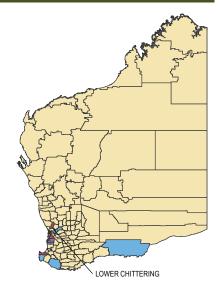

# 5.2 Final approval: top suburbs and localities

| Rank | Metropolitan <sup>1</sup> | Metropolitan¹ Lots* Rank Balance of |   | Balance of State | Lots* |
|------|---------------------------|-------------------------------------|---|------------------|-------|
| 1    | North Dandalup            | 48                                  | 1 | Lower Chittering | 17    |
| 2    | Darling Downs             | 14                                  | 2 | Vasse            | 9     |
| 3    | Lake Clifton              | 10                                  |   |                  |       |
| 4    | Mundaring                 | 7                                   |   |                  |       |