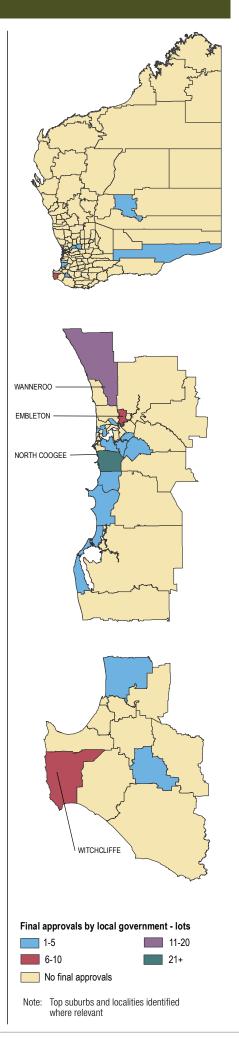

| Rank | Metropolitan <sup>1</sup> | Lots* | Rank | Balance of State | Lots* |
|------|---------------------------|-------|------|------------------|-------|
| 1    | North Coogee              | 21    | 1    | Witchcliffe      | 9     |
| 2    | Wanneroo                  | 10    |      |                  |       |
| 3    | Embleton                  | 6     |      |                  |       |

<sup>\*</sup> Five lots or more