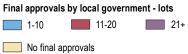

# 2.2 Final approval: top suburbs and localities

| Rank | Metropolitan <sup>1</sup> | Lots | Rank | Balance of State             | Lots* |
|------|---------------------------|------|------|------------------------------|-------|
| 1    | Alkimos                   | 108  | 1    | Dunsborough                  | 92    |
| 2    | Wellard                   | 104  | 2    | Cowaramup                    | 32    |
| 3    | Madora Bay                | 93   | 3    | Witchcliffe                  | 27    |
| 4    | Byford                    | 88   | 4    | Baynton                      | 26    |
| 5    | Banksia Grove             | 83   | 5    | Bulgarra                     | 20    |
| 6    | Lakelands                 | 75   | 6    | Roelands                     | 16    |
| 7    | Bushmead                  | 65   | 7    | Karridale                    | 14    |
| 8    | Henley Brook              | 58   | 8    | Burekup                      | 10    |
| 9    | Jindalee                  | 56   | 9    | Katanning                    | 8     |
| 10   | Brabham                   | 49   | 10   | Wyalkatchem                  | 7     |
|      |                           |      | 11   | Kudardup/Busselton/Geographe | 6     |

<sup>\*</sup> Five lots or more