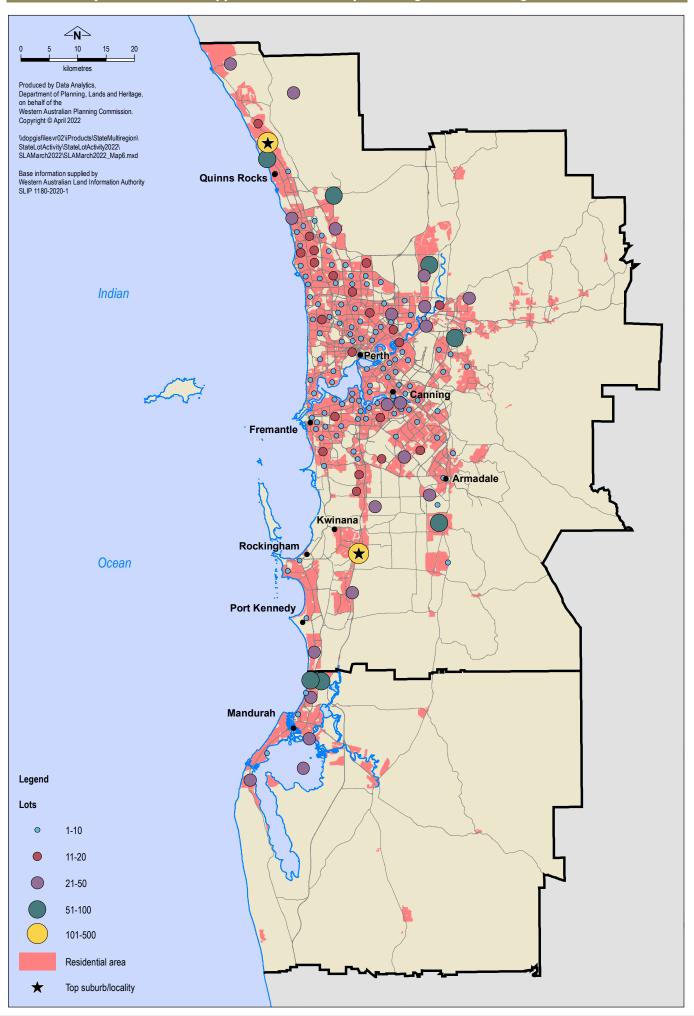

|                                 |                          |                     |                 | suburb                            | 1                        |                     |                 |                             |                          |                     |                 |
|---------------------------------|--------------------------|---------------------|-----------------|-----------------------------------|--------------------------|---------------------|-----------------|-----------------------------|--------------------------|---------------------|-----------------|
| Suburb                          | July 2021 to<br>Mar 2022 | Mar 2022<br>quarter | Quarter<br>rank | Suburb                            | July 2021 to<br>Mar 2022 | Mar 2022<br>quarter | Quarter<br>rank | Suburb                      | July 2021 to<br>Mar 2022 | Mar 2022<br>quarter | Quarter<br>rank |
| Perth metropolita               |                          |                     |                 |                                   |                          |                     |                 |                             |                          |                     |                 |
| Alexander Heights               | 2                        | 2                   | 124             | Guildford                         | 2                        | 2                   | 124             | Ridgewood                   | 7                        | 7                   | 59              |
| Alfred Cove                     | 15                       | 2                   | 124             | Hamersley<br>Hamilton Hill        | 2                        | 0                   |                 | Riverton                    | 33                       | 21                  | 23              |
| Alkimos<br>Anketell             | 205<br>10                | 108                 | 1 -             | Hamilton Hill<br>Hammond Park     | 90<br>194                | 6<br>12             | 68<br>34        | Rivervale<br>Rockingham     | 9                        | 2 4                 | 124<br>91       |
| Applecross                      | 10                       | 8                   | 51              | Harrisdale                        | 90                       | 45                  | 10              | Rossmoyne                   | 22                       | 8                   | 51              |
| Ardross<br>Armadale             | 25<br>9                  | 2 4                 | 124<br>91       | Haynes<br>Hazelmere               | 49                       | 0                   | -               | Salter Point<br>Scarborough | 35                       | 9                   | 46              |
| Ascot                           | 12                       | 12                  | 34              | Heathridge                        | 44                       | 19                  | 24              | Secret Harbour              | 4                        | 0                   | - 40            |
| Ashby                           | 4                        | 0                   | -               | Helena Valley                     | 2                        | 2                   | 124             | Shelley                     | 18                       | 2                   | 124             |
| Ashfield<br>Attacks             | 4                        | 0                   | - 70            | Henley Brook                      | 126                      | 58                  | 6               | Shenton Park                | 1                        | 0                   | -               |
| Attadale<br>Aveley              | 9 135                    | 5<br>0              | 78              | High Wycombe<br>Hilbert           | 19<br>33                 | 8<br>33             | 51<br>15        | Shoalwater<br>Singleton     | 8<br>28                  | 6                   | 68              |
| Balcatta                        | 13                       | 3                   | 113             | Hillarys                          | 17                       | 5                   | 78              | Sorrento                    | 25                       | 5                   | 78              |
| Baldivis                        | 184                      | 42                  | 12              | Hillman                           | 4                        | 0                   | -               | South Fremantle             | 2                        | 0                   | -               |
| Balga<br>Ballajura              | 73<br>16                 | 19<br>8             | 24<br>51        | Hilton<br>Iluka                   | 30                       | 2<br>30             | 124<br>16       | South Guildford South Lake  | 41 2                     | 39<br>2             | 13<br>124       |
| Banksia Grove                   | 143                      | 83                  | 4               | Inglewood                         | 7                        | 5                   | 78              | South Perth                 | 4                        | 4                   | 91              |
| Bassendean                      | 29                       | 9                   | 46              | Innaloo                           | 21                       | 3                   | 113             | Southern River              | 170                      | 17                  | 26              |
| Bateman                         | 8                        | 2                   | 124             | Jane Brook                        | 29                       | 29                  | 17              | Spearwood                   | 32                       | 13                  | 30              |
| Bayswater<br>Beaconsfield       | 29<br>16                 | 11<br>5             | 41<br>78        | Jindalee<br>Joondalup             | 138                      | 56<br>2             | 7<br>124        | St James<br>Stirling        | 18                       | 0 2                 | 124             |
| Beckenham                       | 34                       | 6                   | 68              | Joondanna                         | 8                        | 5                   | 78              | Subiaco                     | 4                        | 0                   | 12-             |
| Bedford                         | 17                       | 4                   | 91              | Kalamunda                         | 12                       | 6                   | 68              | Success                     | 23                       | 12                  | 34              |
| Beechboro                       | 28                       | 8                   | 51              | Kallaroo                          | 25                       | 12                  | 34              | Swan View                   | 12                       | 0                   | -               |
| Beeliar<br>Beldon               | 86                       | 0                   | -               | Kardinya<br>Karrinyup             | 45<br>27                 | 9                   | 91<br>46        | Swanbourne<br>Tamala Park   | 34                       | 0                   | -               |
| Bellevue                        | 6                        | 0                   | -               | Kelmscott                         | 9                        | 7                   | 59              | Thornlie                    | 11                       | 5                   | 78              |
| Belmont                         | 9                        | 3                   | 113             | Kensington                        | 4                        | 0                   | -               | Treeby                      | 86                       | 13                  | 30              |
| Bennett Springs                 | 74<br>22                 | 0 8                 | -<br>51         | Kenwick                           | 29<br>7                  | 0                   | -               | Trigg                       | 4 2                      | 0                   |                 |
| Bentley<br>Bicton               | 22                       | 0                   | - 51            | Kewdale<br>Kingsley               | 14                       | 8                   | 51              | Tuart Hill<br>Two Rocks     | 29                       | 29                  | 17              |
| Booragoon                       | 16                       | 0                   | -               | Koondoola                         | 12                       | 4                   | 91              | Upper Swan                  | 45                       | 0                   |                 |
| Boya                            | 2                        | 2                   | 124             | Lake Coogee                       | 36                       | 7                   | 59              | Victoria Park               | 8                        | 2                   | 124             |
| Brabham<br>Brentwood            | 343                      | 49                  | 8<br>124        | Landsdale<br>Langford             | 25<br>11                 | 11<br>5             | 41<br>78        | Viveash<br>Waikiki          | 29                       | 16<br>0             | 29              |
| Bull Creek                      | 64                       | 7                   | 59              | Lathlain                          | 2                        | 2                   | 124             | Wandi                       | 52                       | 36                  | 14              |
| Bullsbrook                      | 72                       | 0                   | -               | Leederville                       | 14                       | 4                   | 91              | Wanneroo                    | 95                       | 26                  | 20              |
| Burns Beach                     | 10                       | 0                   | -               | Leeming                           | 2                        | 0                   | -               | Warnbro                     | 2                        | 0                   | 70              |
| Bushmead<br>Byford              | 65<br>214                | 65<br>88            | 5<br>3          | Lockridge<br>Lynwood              | 16<br>20                 | 0 4                 | 91              | Warwick<br>Waterford        | 9 14                     | 5<br>0              | 78              |
| Camillo                         | 27                       | 0                   | -               | Maddington                        | 35                       | 3                   | 113             | Watermans Bay               | 2                        | 0                   |                 |
| Canning Vale                    | 6                        | 2                   | 124             | Madeley                           | 8                        | 8                   | 51              | Wellard                     | 132                      | 104                 | 2               |
| Cannington<br>Carine            | 16                       | 0                   | 91              | Mahogany Creek<br>Maida Vale      | 9                        | 0 4                 | 91              | Wembley Downs               | 30                       | 2<br>6              | 124<br>68       |
| Carlisle                        | 19                       | 5                   | 78              | Mandogalup                        | 51                       | 0                   | - 91            | West Leederville            | 6                        | 0                   | - 00            |
| Caversham                       | 84                       | 29                  | 17              | Manning                           | 3                        | 3                   | 113             | West Perth                  | 12                       | 12                  | 34              |
| Churchlands                     | 4                        | 0                   | -               | Marangaroo                        | 6                        | 2                   | 124             | Westminster                 | 15                       | 0                   | -               |
| City Beach<br>Claremont         | 2<br>8                   | 0                   | -               | Marmion<br>Maylands               | 11<br>36                 | <u>4</u><br>0       | 91              | Whitby White Gum Valley     | 41<br>9                  | 7<br>5              | 59<br>78        |
| Cloverdale                      | 18                       | 4                   | 91              | Medina                            | 2                        | 0                   | -               | Willagee                    | 62                       | 13                  | 30              |
| Cockburn Central                | 4                        | 4                   | 91              | Melville                          | 20                       | 0                   | -               | Willetton                   | 59                       | 13                  | 30              |
| Como                            | 25                       | 4                   | 91              | Middle Swan                       | 2                        | 0                   | -               | Wilson                      | 21                       | 2                   | 124             |
| Connolly<br>Coogee              | 7<br>48                  | 3                   | 113             | Midland<br>Midvale                | 2<br>48                  | 0                   | -               | Winthrop<br>Woodlands       | 2 2                      | 0                   |                 |
| Coolbellup                      | 51                       | 10                  | 45              | Morley                            | 81                       | 25                  | 22              | Woodvale                    | 2                        | 2                   | 124             |
| Cottesloe                       | 5                        | 2                   | 124             | Mosman Park                       | 9                        | 9                   | 46              | Yanchep                     | 103                      | 44                  | 11              |
| Craigie                         | 39                       | 17<br>0             | 26              | Mount Claremont<br>Mount Hawthorn | 16<br>5                  | 3                   | 91<br>113       | Yokine                      | 27                       | 9                   | 46              |
| Daglish<br>Dalkeith             | 8                        | 2                   | 124             | Mount Lawley                      | 10                       | 3                   | 113             |                             |                          |                     |                 |
| Darling Downs                   | 7                        | 7                   | 59              | Mount Nasura                      | 2                        | 0                   | -               |                             |                          |                     |                 |
| Dayton                          | 38                       | 0                   | -               | Mount Pleasant                    | 26                       | 3                   | 113             |                             |                          |                     |                 |
| Dianella<br>Doubleview          | 39                       | 17<br>11            | 26<br>41        | Mullaloo<br>Nedlands              | 11<br>32                 | <u>6</u><br>5       | 68<br>78        |                             |                          |                     |                 |
| Duncraig                        | 20                       | 6                   | 68              | Nollamara                         | 21                       | 4                   | 91              |                             |                          |                     |                 |
| East Cannington                 | 1                        | 0                   | -               | Noranda                           | 10                       | 6                   | 68              |                             |                          |                     |                 |
| East Fremantle                  | 3                        | 0                   | - 01            | North Beach                       | 10                       | 2                   | 124             |                             |                          |                     |                 |
| East Victoria Park<br>Eden Hill | 16<br>8                  | 6                   | 91<br>68        | North Coogee<br>North Lake        | 24                       | 0                   | -               |                             |                          |                     |                 |
| Edgewater                       | 15                       | 7                   | 59              | North Perth                       | 28                       | 4                   | 91              |                             |                          |                     |                 |
| glinton                         | 210                      | 12                  | 34              | Ocean Reef                        | 10                       | 4                   | 91              |                             |                          |                     |                 |
| Ellenbrook                      | 115                      | 0 2                 | 104             | Osborne Park                      | 13<br>40                 | 3                   | 113             |                             |                          |                     |                 |
| Embleton<br>Ferndale            | 77                       | 26                  | 124<br>20       | Padbury<br>Palmyra                | 17                       | 11                  | 41<br>113       |                             |                          |                     |                 |
| orrestdale                      | 76                       | 0                   | -               | Parkwood                          | 6                        | 4                   | 91              |                             |                          |                     |                 |
| orrestfield                     | 97                       | 5                   | 78              | Parmelia                          | 2                        | 0                   | -               |                             |                          |                     |                 |
| Fremantle<br>Girrawheen         | 6<br>20                  | 7                   | 91<br>59        | Peppermint Grove Perth            | 7 2                      | 0                   | -               |                             |                          |                     |                 |
| Glendalough                     | 48                       | 0                   | - 59            | Piara Waters                      | 56                       | 0                   | -               |                             |                          |                     |                 |
| Golden Bay                      | 96                       | 48                  | 9               | Port Kennedy                      | 2                        | 2                   | 124             |                             |                          |                     |                 |
| Gosnells                        | 27                       | 4                   | 91              | Queens Park                       | 12                       | 6                   | 68              |                             |                          |                     |                 |
| Greenmount<br>Greenwood         | 20                       | 0<br>12             | 34              | Quinns Rocks<br>Redcliffe         | 9 7                      | 7 0                 | 59              |                             |                          |                     |                 |
| Greenwood<br>Total Perth metro  |                          |                     | 34              | noucinio                          | 1                        | U                   |                 | 1                           | 6,795                    | 1,878               |                 |
|                                 |                          | J11                 |                 |                                   |                          |                     |                 |                             | 0,790                    | 1,0/0               |                 |
| Peel Region Sche                |                          |                     |                 | Halla Ha : 3                      | 2.                       |                     |                 | Devene                      |                          |                     |                 |
| Coodanup<br>Dawesville          | 34<br>68                 | 33<br>34            | 3               | Halls Head<br>Lakelands           | 34<br>81                 | 0<br>75             | 2               | Ravenswood<br>San Remo      | 93                       | 0                   | 9               |
| Dawesville<br>Dudley Park       | 2                        | 0                   | - 3             | Madora Bay                        | 160                      | 93                  | 1               | South Yunderup              | 54                       | 22                  | - 6             |
| Erskine                         | 19                       | 0                   | -               | Mandurah                          | 5                        | 3                   | 7               | - IIII I and or dp          | 01                       |                     |                 |
| Falcon                          | 4                        | 2                   | 8               | Meadow Springs                    | 33                       | 33                  | 4               |                             |                          |                     |                 |
| Total Peel Region               | Scheme                   |                     |                 |                                   |                          |                     |                 |                             | 588                      | 296                 |                 |
| Total Perth metro               |                          |                     |                 |                                   |                          |                     |                 |                             | 7,383                    | 2,174               |                 |

# 4.1 Quarterly residential final approvals, Perth metropolitan region and Peel Region Scheme